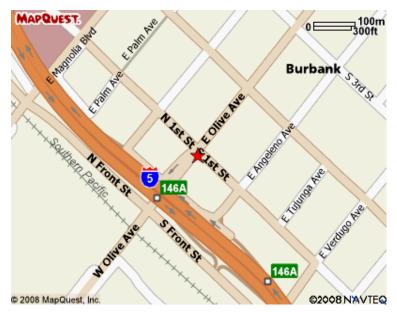

OUR LOS ANGELES OFFICE IS LOCATED IN BURBANK AT THE OLIVE AVENUE AND FIRST STREET INTERSECTION IN THE WASHINGTON MUTUAL/CHASE BUILDING. PLEASE ALLOW AT LEAST 10-15 MINUTES TO ACCOMMODATE FOR PARKING. FREE PARKING IS AVAILABLE IN THE STRUCTURES LOCATED ON ORANGE GROVE BLVD. PLEASE CONTACT THE OFFICE AT 818-562-5800 IF YOU NEED ANY ASSISTANCE.

When Driving South on the 5 Freeway
(Drive time is approximately 4 minutes
from the Freeway)

- Exit the 5 Freeway South at Verdugo Avenue, go 0.1 mile.
- 2. Turn **Left** onto **S. Front Street** and proceed for 0.1 mile.
- 3. Bear **Left** onto **Verdugo Avenue** and proceed for 0.1 mile
- 4. Turn **Left** onto **First Street** and proceed for 0.3 mile.
- 5. PARKING: Turn Right onto Orange Grove. Enter the parking structure on the right hand side through the second

entrance. Park in the **Free 3-Hour** section. Follow the signs to the Washington Mutual/Chase entrance. We are located on the **third floor in Suite 300.** 

## When Driving North on the 5 Freeway

(Drive time is approximately 3 minutes from the Freeway)

- 1. Exit the 5 Freeway North at Olive Avenue.
- 2. Bear Right onto Angeleno Avenue and proceed for less than 0.1 mile.
- 3. Turn Left onto First Street and proceed for 0.3 mile.
- 4. PARKING: Turn Right onto Orange Grove. Enter the parking structure on the right hand side through the <u>second</u> entrance. Park in the <u>Free 3-Hour</u> section. Follow the signs to the Washington Mutual/Chase entrance. We are located on the third floor in Suite 300.